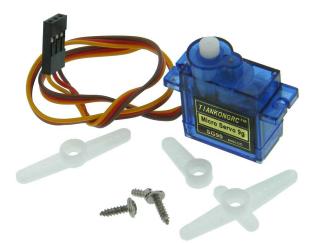

## 31002-MD SG90 MINI SERVO MOTOR

Mini servo for robotics & modeling. Nylon gears for smoot

quite operation. Rated: Op. Voltage 3.5-6VDC,

Stall Torque: 1.2kg/cm @ 4.8V, 1.6kg/cm @ 6V, Speed:

300Deg./Sec (60/.12sec.), Dead Bandwidth: 5us. Pulse Cycle: 20mS

-90deg (Max "Left") ~1mS

0deg (Center) ~1.5mS

+90deg (Max "Right") ~2mS

Futaba/JR 0.1 pitch connector on 9in. cable.

Includes 3 control Arms and screws

**L:** 23mm **W:** 12mm O/A **T:** 29mm **WT:** .02

Information including Drawings, Schematics, Links and Code (Software) Supplied or Referenced in this Document is supplied by MPJA inc. as a service to our customers and accuracy or usefulness is not guaranteed nor is it an Endorsement of any particular part, supplier or manufacturer. Use of information and suitability for any application is at users own discretion and user assumes all risk.