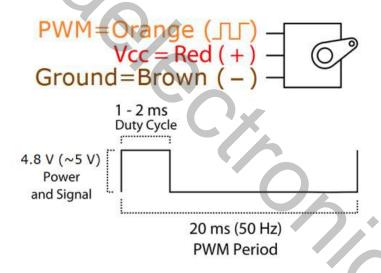

## 31002-MD SG90 MINI SERVO MOTOR

Mini servo for robotics & modeling. Nylon gears for smoot

quite operation. Rated: Op. Voltage 3.5-6VDC,

Stall Torque: 1.2kg/cm @ 4.8V, 1.6kg/cm @ 6V, Speed:

300Deg./Sec (60/.12sec.), Dead Bandwidth: 5us. Pulse Cycle: 20mS

-90deg (Max "Left") ~1mS

0deg (Center) ~1.5mS

+90deg (Max "Right") ~2mS

Futaba/JR 0.1 pitch connector on 9in. cable.

Includes 3 control Arms and screws

**L:** 23mm **W:** 12mm O/A **T:** 29mm **WT:** .02

Information including Drawings, Schematics, Links and Code (Software) Supplied or Referenced in this Document is supplied by MPJA inc. as a service to our customers and accuracy or usefulness is not guaranteed nor is it an Endorsement of any particular part, supplier or manufacturer. Use of information and suitability for any application is at users own discretion and user assumes all risk.