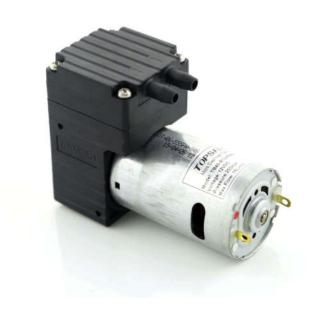

## **Brush DC Motor Membrane Gas/Air Pump**

TM40A-B Series Membrane Lifetime Pressure / Vacuum Pump

| Model   | Pressure Pump       | Vacuum Pump        | Rated<br>Voltage | No-load<br>Current | Max<br>Pressure | Max<br>Vacuum | Max Flow |
|---------|---------------------|--------------------|------------------|--------------------|-----------------|---------------|----------|
|         | (Item Number)       | (Item Number)      | (Vdc)            | (A)                | (KPa)           | (KPa)         | (L/min)  |
| ТМ40А-В | TM40A-B01-12-P22013 | TM40A-B01-12-V8013 | 12               | 0.7                | 220             | -80           | 13       |
|         | TM40A-B02-12-P28016 | TM40A-B02-12-V8016 | 12               | 1.2                | 280             | -80           | 16       |

" P " means pressure pump, " V " means vacuum pump

Pump Weight: 280g; Pump Size: 86\*mm\*65mm\*40.5mm; Inlet&Outlet: OD 6.5mm/ID 3.4mm, hose suggestion: ID 5.0mm

Materials:pump head Nylon, membrane EPDM, valve EPDM