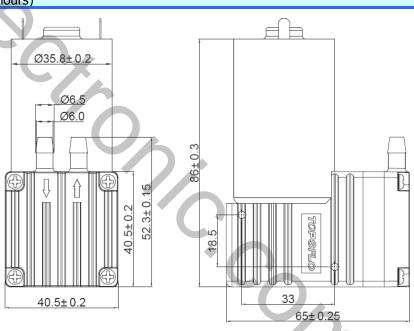

" P " means pressure pump, " V " means vacuum pump

Pump Weight: 280g; Pump Size: 86\*mm\*65mm\*40.5mm; Inlet&Outlet: OD 6.5mm/ID 3.4mm, hose suggestion: ID 5.0mm

Materials:pump head Nylon, membrane EPDM, valve EPDM