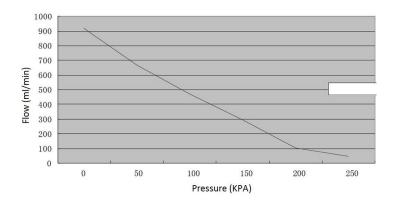

## **Typical applications**

| Medical instruments | Tooth wash apparatus |  |
|---------------------|----------------------|--|
| Smart Appliances    | Tea machine          |  |
| Smart Appliances    | Coffee machine       |  |
| Smart Appliances    | Water dispenser      |  |



## **Specifications**

| Model      | Medium      | Temperature | Voltage  | Flow      | Pressure |
|------------|-------------|-------------|----------|-----------|----------|
| Wodel      |             | ဇ           | V        | LPM       | КРА      |
| JSB2438XXX | Clean water | 5 – 100     | 9 – 14.4 | 0.9 – 1.1 | 0 – 300  |

Note: Voltage, flow and pressure can be changed to meet customer specific requirement, please consult us for custom specifications.

## Dimension (mm)



## Curves