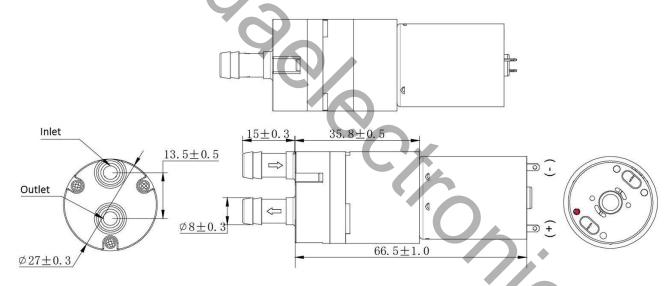

## **Typical applications**

| Medical instruments | Tooth wash apparatus |  |
|---------------------|----------------------|--|
| Smart Appliances    | Tea machine          |  |
| Smart Appliances    | Coffee machine       |  |
| Smart Appliances    | Water dispenser      |  |



## **Specifications**

| Model      | Medium      | Temperature | Voltage  | Flow      | Pressure |
|------------|-------------|-------------|----------|-----------|----------|
| Wodel      |             | ဇ           | V        | LPM       | КРА      |
| JSB2438XXX | Clean water | 5 – 100     | 9 – 14.4 | 0.9 – 1.1 | 0 – 300  |

Note: Voltage, flow and pressure can be changed to meet customer specific requirement, please consult us for custom specifications.

## Dimension (mm)



## Curves